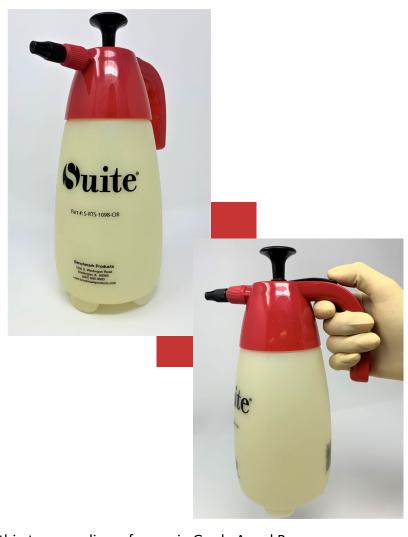

## **Description**

This gamma irradiated sprayer comes with an adjustable nozzle that allows a flow rate of 0.4-0.5 gpm (gallons per minute), ideal for application of disinfectants. With a 48-ounce tank and light-weight 0.75lb construction it allows operators to more efficiently and effectively apply disinfectants, cleaning solutions and sterilants.

## **Product Information**

Product: Suite Sprayer

Part Number: S-RTS-1098-CIR

Packaging: 15 Bottles/Case

Sterility: Gamma Irradiation

Stream: Vertical = 23 feet
Horizontal = 25 feet

## **Features and Benefits**

- 1. This product comes double bagged within two case liners for use in Grade A and B areas
- 2. Deliver multiple spray patterns with the adjustable nozzle
- 3. The pump driven nature of the sprayer provides constant even pressure for applying solution in a uniform manner
- 4. The ergonomically designed trigger spray and light-weight design alleviates operator fatigue
- 5. Perfect for in-process disinfecting
- 6. Spray application is ideal for wheels, under equipment, and other hard to reach places